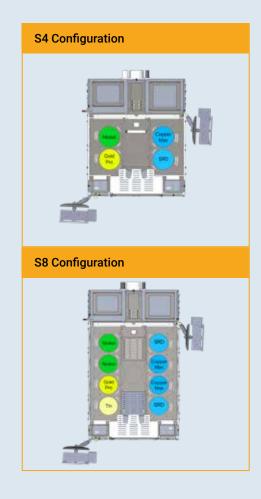

## Highly Flexible with Wide Range of Capabilities

Our Solstice® advanced packaging system combines multiple process technologies to address advanced packaging applications. This system is configured for multi-metal stacks, including common copper-nickelgold stacks, Tin-silver alloys, and more. Armed with our class leading GoldPro™, CopperMax™, and Gen4 ECD Reactors, our Solstice platform can process wafers in sequential operations with minimal queue time between layers, preventing oxidation or layer adhesion problems.