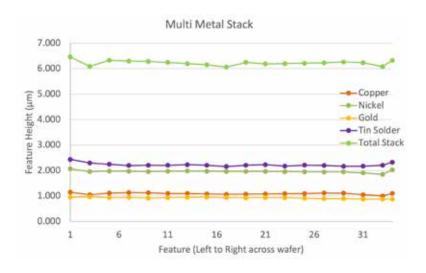

Further, our proven Solstice advanced packaging process technology performs fine uniformity within wafer and within feature—both critical capabilities for high-quality bonding and final packaging. You can rely on this system for bumping and metallization of a wide range of devices.